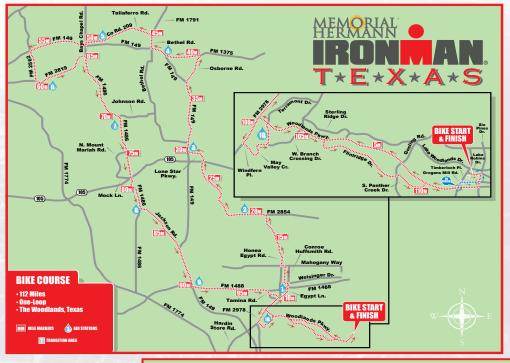

## Traffic Impact

| in and in pace                             |                | and the second sec |
|--------------------------------------------|----------------|------------------------------------------------------------------------------------------------------------------------------------------------------------------------------------------------------------------------------------------------------------------------------------------------------------------------------------------------------------------------------------------------------------------------------------------------------------------------------------------------------------------------------------------------------------------------------------------------------------------------------------------------------------------------------------------------------------------------------------------------------------------------------------------------------------------------------------------------------------------------------------------------------------------------------------------------------------------------------------------------------------------------------------------------------------------------------------------------------------------------------------------------------------------------------------------------------------------------------------------------------------------------------------------------------------------------------------------------------------------------------------------------------------------------------------------------------------------------------------------------------------------------------------------------------------------------------------------------------------------------------------------------------------------------------------------------------------------------------------------------------------------------------------------------------------------------------------------------------------------------------------|
| ROADS IMPACTED FOR BIKE COURSE             | IMPACTED FROM: | IMPACTED TO:                                                                                                                                                                                                                                                                                                                                                                                                                                                                                                                                                                                                                                                                                                                                                                                                                                                                                                                                                                                                                                                                                                                                                                                                                                                                                                                                                                                                                                                                                                                                                                                                                                                                                                                                                                                                                                                                       |
| Lake Robbins Drive/Grograns Mill Road      | 7:30 a.m.      | 9:20 a.m.                                                                                                                                                                                                                                                                                                                                                                                                                                                                                                                                                                                                                                                                                                                                                                                                                                                                                                                                                                                                                                                                                                                                                                                                                                                                                                                                                                                                                                                                                                                                                                                                                                                                                                                                                                                                                                                                          |
| Woodlands Parkway/East Panther Creek Drive | 7:34 a.m.      | 9:28 a.m.                                                                                                                                                                                                                                                                                                                                                                                                                                                                                                                                                                                                                                                                                                                                                                                                                                                                                                                                                                                                                                                                                                                                                                                                                                                                                                                                                                                                                                                                                                                                                                                                                                                                                                                                                                                                                                                                          |
| FM 2978/Exxon Station                      | 7:52 a.m.      | 10 a.m.                                                                                                                                                                                                                                                                                                                                                                                                                                                                                                                                                                                                                                                                                                                                                                                                                                                                                                                                                                                                                                                                                                                                                                                                                                                                                                                                                                                                                                                                                                                                                                                                                                                                                                                                                                                                                                                                            |
| Egypt Lane/FM 2978                         | 7:55 a.m.      | 10:06 a.m.                                                                                                                                                                                                                                                                                                                                                                                                                                                                                                                                                                                                                                                                                                                                                                                                                                                                                                                                                                                                                                                                                                                                                                                                                                                                                                                                                                                                                                                                                                                                                                                                                                                                                                                                                                                                                                                                         |
| Cross FM 2488/Conroe Huffsith Road         | 7:57 a.m.      | 10:10 a.m.                                                                                                                                                                                                                                                                                                                                                                                                                                                                                                                                                                                                                                                                                                                                                                                                                                                                                                                                                                                                                                                                                                                                                                                                                                                                                                                                                                                                                                                                                                                                                                                                                                                                                                                                                                                                                                                                         |
| Mahogany Way⁄Honea Egypt Road              | 7:59 a.m.      | 10:14 a.m.                                                                                                                                                                                                                                                                                                                                                                                                                                                                                                                                                                                                                                                                                                                                                                                                                                                                                                                                                                                                                                                                                                                                                                                                                                                                                                                                                                                                                                                                                                                                                                                                                                                                                                                                                                                                                                                                         |
| Fish Creek/Leah Drive                      | 8:13 a.m.      | 10:38 a.m.                                                                                                                                                                                                                                                                                                                                                                                                                                                                                                                                                                                                                                                                                                                                                                                                                                                                                                                                                                                                                                                                                                                                                                                                                                                                                                                                                                                                                                                                                                                                                                                                                                                                                                                                                                                                                                                                         |
| FM 2854/105/Lone Star Parkway              | 8:36 a.m.      | 11:20 a.m.                                                                                                                                                                                                                                                                                                                                                                                                                                                                                                                                                                                                                                                                                                                                                                                                                                                                                                                                                                                                                                                                                                                                                                                                                                                                                                                                                                                                                                                                                                                                                                                                                                                                                                                                                                                                                                                                         |
| Lone Star Parkway/FM 149                   | 8:41 a.m.      | 11:30 a.m.                                                                                                                                                                                                                                                                                                                                                                                                                                                                                                                                                                                                                                                                                                                                                                                                                                                                                                                                                                                                                                                                                                                                                                                                                                                                                                                                                                                                                                                                                                                                                                                                                                                                                                                                                                                                                                                                         |
| FM 149/Osburn Road                         | 9:04 a.m.      | 12:11 p.m.                                                                                                                                                                                                                                                                                                                                                                                                                                                                                                                                                                                                                                                                                                                                                                                                                                                                                                                                                                                                                                                                                                                                                                                                                                                                                                                                                                                                                                                                                                                                                                                                                                                                                                                                                                                                                                                                         |
| FM 149/Bethel Road/FM 1791                 | 9:14 a.m.      | 12:30 p.m.                                                                                                                                                                                                                                                                                                                                                                                                                                                                                                                                                                                                                                                                                                                                                                                                                                                                                                                                                                                                                                                                                                                                                                                                                                                                                                                                                                                                                                                                                                                                                                                                                                                                                                                                                                                                                                                                         |
| FM 1791/Taliaferro Road                    | 9:17 a.m.      | 12:36 p.m.                                                                                                                                                                                                                                                                                                                                                                                                                                                                                                                                                                                                                                                                                                                                                                                                                                                                                                                                                                                                                                                                                                                                                                                                                                                                                                                                                                                                                                                                                                                                                                                                                                                                                                                                                                                                                                                                         |
| Bay Chapel Road/FM 149                     | 9:33 a.m.      | 12:55 p.m.                                                                                                                                                                                                                                                                                                                                                                                                                                                                                                                                                                                                                                                                                                                                                                                                                                                                                                                                                                                                                                                                                                                                                                                                                                                                                                                                                                                                                                                                                                                                                                                                                                                                                                                                                                                                                                                                         |
| FM 1486/Store/FM 149                       | 9:35 a.m.      | 1:05 p.m.                                                                                                                                                                                                                                                                                                                                                                                                                                                                                                                                                                                                                                                                                                                                                                                                                                                                                                                                                                                                                                                                                                                                                                                                                                                                                                                                                                                                                                                                                                                                                                                                                                                                                                                                                                                                                                                                          |
| FM149/FM2562                               | 9:45 a.m.      | 1:27 p.m.                                                                                                                                                                                                                                                                                                                                                                                                                                                                                                                                                                                                                                                                                                                                                                                                                                                                                                                                                                                                                                                                                                                                                                                                                                                                                                                                                                                                                                                                                                                                                                                                                                                                                                                                                                                                                                                                          |
| FM 149/FM 2562                             | 9:48 a.m.      | 1:28 p.m.                                                                                                                                                                                                                                                                                                                                                                                                                                                                                                                                                                                                                                                                                                                                                                                                                                                                                                                                                                                                                                                                                                                                                                                                                                                                                                                                                                                                                                                                                                                                                                                                                                                                                                                                                                                                                                                                          |
| FM2562/FM2819                              | 9:52 a.m.      | 1:40 p.m.                                                                                                                                                                                                                                                                                                                                                                                                                                                                                                                                                                                                                                                                                                                                                                                                                                                                                                                                                                                                                                                                                                                                                                                                                                                                                                                                                                                                                                                                                                                                                                                                                                                                                                                                                                                                                                                                          |
| FM 2819/FM1486                             | 10:05 a.m.     | 2:02 p.m.                                                                                                                                                                                                                                                                                                                                                                                                                                                                                                                                                                                                                                                                                                                                                                                                                                                                                                                                                                                                                                                                                                                                                                                                                                                                                                                                                                                                                                                                                                                                                                                                                                                                                                                                                                                                                                                                          |
| FM 1486/Johnson Road                       | 10:07 a.m.     | 2:32 p.m.                                                                                                                                                                                                                                                                                                                                                                                                                                                                                                                                                                                                                                                                                                                                                                                                                                                                                                                                                                                                                                                                                                                                                                                                                                                                                                                                                                                                                                                                                                                                                                                                                                                                                                                                                                                                                                                                          |
| FM1486/105                                 | 10:35 a.m.     | 2:58 p.m.                                                                                                                                                                                                                                                                                                                                                                                                                                                                                                                                                                                                                                                                                                                                                                                                                                                                                                                                                                                                                                                                                                                                                                                                                                                                                                                                                                                                                                                                                                                                                                                                                                                                                                                                                                                                                                                                          |
| FM 1488/Dobbin City Hall/Dobbin Road       | 10:37 a.m.     | 3:01 p.m.                                                                                                                                                                                                                                                                                                                                                                                                                                                                                                                                                                                                                                                                                                                                                                                                                                                                                                                                                                                                                                                                                                                                                                                                                                                                                                                                                                                                                                                                                                                                                                                                                                                                                                                                                                                                                                                                          |
| Jackson Road/FM 1488                       | 11:05 a.m.     | 3:52 p.m.                                                                                                                                                                                                                                                                                                                                                                                                                                                                                                                                                                                                                                                                                                                                                                                                                                                                                                                                                                                                                                                                                                                                                                                                                                                                                                                                                                                                                                                                                                                                                                                                                                                                                                                                                                                                                                                                          |
| FM 1488/Tamina Road                        | 11:23 a.m.     | 4:25 p.m.                                                                                                                                                                                                                                                                                                                                                                                                                                                                                                                                                                                                                                                                                                                                                                                                                                                                                                                                                                                                                                                                                                                                                                                                                                                                                                                                                                                                                                                                                                                                                                                                                                                                                                                                                                                                                                                                          |
| FM 2978/Woodlands Parkway                  | 11:34 a.m.     | 4:30 p.m.                                                                                                                                                                                                                                                                                                                                                                                                                                                                                                                                                                                                                                                                                                                                                                                                                                                                                                                                                                                                                                                                                                                                                                                                                                                                                                                                                                                                                                                                                                                                                                                                                                                                                                                                                                                                                                                                          |
| FM 2978/ May Valley Circle                 | 11:38 a.m.     | 4:36 p.m.                                                                                                                                                                                                                                                                                                                                                                                                                                                                                                                                                                                                                                                                                                                                                                                                                                                                                                                                                                                                                                                                                                                                                                                                                                                                                                                                                                                                                                                                                                                                                                                                                                                                                                                                                                                                                                                                          |
| Greenmore Road/May Valley Circle           | 11:42 a.m.     | 4:41 p.m.                                                                                                                                                                                                                                                                                                                                                                                                                                                                                                                                                                                                                                                                                                                                                                                                                                                                                                                                                                                                                                                                                                                                                                                                                                                                                                                                                                                                                                                                                                                                                                                                                                                                                                                                                                                                                                                                          |
| Woodlands Parkway/Branch Crossing Drive    | 11:47 a.m.     | 4:50 p.m.                                                                                                                                                                                                                                                                                                                                                                                                                                                                                                                                                                                                                                                                                                                                                                                                                                                                                                                                                                                                                                                                                                                                                                                                                                                                                                                                                                                                                                                                                                                                                                                                                                                                                                                                                                                                                                                                          |
| Woodlands Parkway/Flintridge Drive         | 11:49 a.m.     | 4:56 p.m.                                                                                                                                                                                                                                                                                                                                                                                                                                                                                                                                                                                                                                                                                                                                                                                                                                                                                                                                                                                                                                                                                                                                                                                                                                                                                                                                                                                                                                                                                                                                                                                                                                                                                                                                                                                                                                                                          |
| Flintridge Drive/Gosling Road              | 11:53 a.m.     | 5:14 p.m.                                                                                                                                                                                                                                                                                                                                                                                                                                                                                                                                                                                                                                                                                                                                                                                                                                                                                                                                                                                                                                                                                                                                                                                                                                                                                                                                                                                                                                                                                                                                                                                                                                                                                                                                                                                                                                                                          |
| South Panther Creek /Woodlands Parkway     | Noon           | 5:25 p.m.                                                                                                                                                                                                                                                                                                                                                                                                                                                                                                                                                                                                                                                                                                                                                                                                                                                                                                                                                                                                                                                                                                                                                                                                                                                                                                                                                                                                                                                                                                                                                                                                                                                                                                                                                                                                                                                                          |
| Woodlands Parkway/Grogans Mill Road        | 12:01 p.m.     | 5:30 p.m.                                                                                                                                                                                                                                                                                                                                                                                                                                                                                                                                                                                                                                                                                                                                                                                                                                                                                                                                                                                                                                                                                                                                                                                                                                                                                                                                                                                                                                                                                                                                                                                                                                                                                                                                                                                                                                                                          |
|                                            |                |                                                                                                                                                                                                                                                                                                                                                                                                                                                                                                                                                                                                                                                                                                                                                                                                                                                                                                                                                                                                                                                                                                                                                                                                                                                                                                                                                                                                                                                                                                                                                                                                                                                                                                                                                                                                                                                                                    |

### RAVEL DETOURS AND PREFERRE

Grogans Mill Road Southbound: 12 p.m. to 5:30 p.m. Take Lake Woodlands Drive to Six Pines Drive, Six Pines Drive to N. Millbend Road, N. Millbend Road to Grogans Mill Road.

Grogans Mill Road Northbound: 12 p.m. to 5:30 p.m. Take Woodlands Parkway to Six Pines Drive, Six Pines Drive to Lake Woodlands, Lake Woodlands to Grogans Mill Road.

### Lake Robbins Drive Westbound: Unrestricted until Six Pines Drive

Follow directions for Grogans Mill Road North or southbound

Best Locations to Enter Market Street: Along Lake Woodlands Drive, Six Pines Drive and Grogans Mill Road

Flint Ridge Drive- From Woodlands Park-

11:30 a.m. to 5 p.m. Vehicular traffic can travel westbound; Eastbound traffic not

Residents south of South Panther Creek Drive -Recommended Travel Routes-

11:30 a.m. to 5 p.m. Take Gosling Road southbound Take Glen Loch Drive to Sawdust Road Sawdust Road to Grogans

way to Gosling Road:

Mill Road or Highway 45

permitted

| ROADS IMPACTED FOR RUN COURSE                | IMPACTED<br>FROM | IMPACTED<br>TO: |
|----------------------------------------------|------------------|-----------------|
| Lake Robbins Drive/Grogans Mill Road         | Noon             | 10 p.m.         |
| Lake Woodlands Drive/E Panther Creek Drive   | 12:16 p.m.       | 10:16 p.m.      |
| E Panther Creek Drive/Woodlands Pkwy (trail) | 12:21 p.m.       | 10:25 p.m.      |
| Woodlands Pkwy (trail)/Lake Front Circle     | 12:28 p.m.       | 10:35 p.m.      |
| Timberloch Place/Woodloch Forest Drive       | 12:45 p.m.       | 11:15 p.m.      |
| Waterway Avenue                              | Closed From:     | Closed To:      |
| From Lake Robbins to Waterway Ct             | 5 a.m.           | 1 a.m.          |