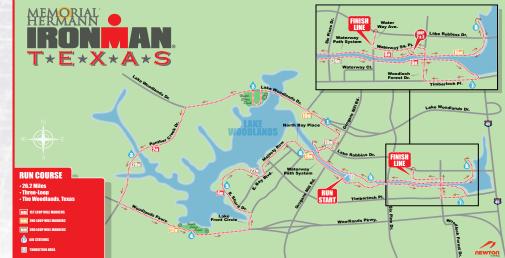

way to Gosling Road:

Mill Road or Highway 45

permitted

| ROADS IMPACTED FOR RUN COURSE                | IMPACTED<br>FROM | IMPACTED<br>TO: |
|----------------------------------------------|------------------|-----------------|
| Lake Robbins Drive/Grogans Mill Road         | Noon             | 10 p.m.         |
| Lake Woodlands Drive/E Panther Creek Drive   | 12:16 p.m.       | 10:16 p.m.      |
| E Panther Creek Drive/Woodlands Pkwy (trail) | 12:21 p.m.       | 10:25 p.m.      |
| Woodlands Pkwy (trail)/Lake Front Circle     | 12:28 p.m.       | 10:35 p.m.      |
| Timberloch Place/Woodloch Forest Drive       | 12:45 p.m.       | 11:15 p.m.      |
| Waterway Avenue                              | Closed From:     | Closed To:      |
| From Lake Robbins to Waterway Ct             | 5 a.m.           | 1 a.m.          |